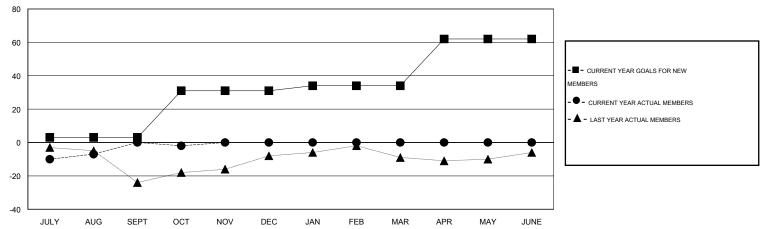

## GMT: Huck Taingahue

GMT CA 7

|                            |                  | Clubs            |                  |                  | Members               |                    |                                     |                    |                  |  |
|----------------------------|------------------|------------------|------------------|------------------|-----------------------|--------------------|-------------------------------------|--------------------|------------------|--|
|                            | RESUL            | TS FOR 2016-2017 |                  |                  | RESULTS FOR 2016-2017 |                    |                                     |                    |                  |  |
| QUARTER                    | NEW CLUB<br>GOAL | NEW CLUBS        | DROPPED<br>CLUBS | NET<br>GAIN/LOSS | QUARTER               | NEW MEMBER<br>GOAL | CHARTER AND<br>NEW MEMBERS<br>ADDED | DROPPED<br>MEMBERS | NET<br>GAIN/LOSS |  |
| JULY/AUG/SEPT              | 0                | 0                | 0                | 0                | JULY/AUG/SEPT         | 3                  | 21                                  | 21                 | 0                |  |
| OCT/NOV/DEC<br>JAN/FEB/MAR | 1<br>0           | 0                | 0<br>0           | 0                | OCT/NOV/DEC           | 28<br>3            | 5<br>0                              | 7<br>0             | -2<br>0          |  |
| APR/MAY/JUNE               | 1                | 0                | 0                | 0                | APR/MAY/JUNE          | 28                 | 0                                   | 0                  | 0                |  |