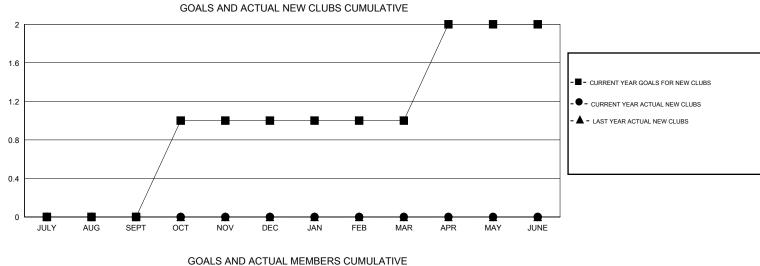

## GMT: Huck Taingahue

GMT CA 7

|                            |                  | Clubs            |                  |                  | Members               |                    |                                     |                    |                  |  |
|----------------------------|------------------|------------------|------------------|------------------|-----------------------|--------------------|-------------------------------------|--------------------|------------------|--|
|                            | RESUL            | TS FOR 2016-2017 |                  |                  | RESULTS FOR 2016-2017 |                    |                                     |                    |                  |  |
| QUARTER                    | NEW CLUB<br>GOAL | NEW CLUBS        | DROPPED<br>CLUBS | NET<br>GAIN/LOSS | QUARTER               | NEW MEMBER<br>GOAL | CHARTER AND<br>NEW MEMBERS<br>ADDED | DROPPED<br>MEMBERS | NET<br>GAIN/LOSS |  |
| JULY/AUG/SEPT              | 0                | 0                | 0                | 0                | JULY/AUG/SEPT         | 3                  | 21                                  | 21                 | 0                |  |
| OCT/NOV/DEC<br>JAN/FEB/MAR | 1<br>0           | 0                | 0<br>0           | 0                | OCT/NOV/DEC           | 28<br>3            | 5<br>0                              | 7<br>0             | -2<br>0          |  |
| APR/MAY/JUNE               | 1                | 0                | 0                | 0                | APR/MAY/JUNE          | 28                 | 0                                   | 0                  | 0                |  |